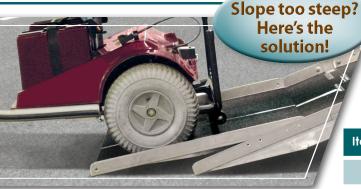

## **VAN RAMP ADAPTOR**

### ELIFETIME WARRANTY

- Reduces ramp slope and eases entry
- Lightweight, durable aluminum
- Anti-slip high traction surface
- Lightweight, Easy-to-handle and set up
- For use with Van Ramp models VAN727 and VAN827.

| Item Number | Description | Size       | Weight | Capacity* |
|-------------|-------------|------------|--------|-----------|
| VAN2426.75  | One Piece   | 24" X 26¾" | 8 lbs. | 600 lbs.  |

<sup>\*</sup> Maximum ramp capacity: 300 lbs. (one axle) – 600 lbs. (two axles).