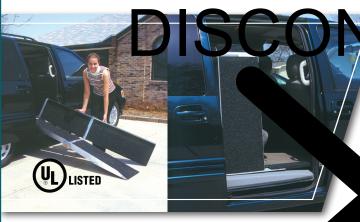

No ints to floor a van inside doorway

- Folds in quarters and stores vertically, leaving doorway accomible
- Patented count hinge eliminates pinch point and adds strain.
- Durable
  d construction
- Anti-
- As odates wheelchairs and scooters with various el configurations
  - ompatible with vans that have stow away seating

## ted by Underwriters Laboratories Inc.

NOTE: Minimum requirement for floor to ceiling opening: 6' ramp - 42", 7' ramp - 46"

| Item • | Lengh | 'dth | Folded Size      | Weight  | Capacity* |
|--------|-------|------|------------------|---------|-----------|
|        | 6'    |      | 38" x 13½" x 8¾" | 32 lbs. | 600 lbs.  |
| R628   | 6'    | 26   | 38" x 14½" x 8¾" | 33 lbs. | 600 lbs.  |
| SDR728 | 7'    | 28"  | x 14½" x 8¾"     | 38 lbs. | 600 lbs.  |

\*Maximum ramp capacity: 300 lbs., one axle) - 600 lbs. (two axles).