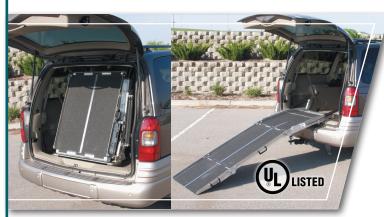

### **REAR DOOR VAN RAMP**

#### ELIFETIME WARRANT

- Easy Installation\*\*
- Mounts to floor of van inside doorway
- Three sections, manually operated with spring assist
- Easily operated by one person
- Stores vertically inside doorway
- Durable welded construction
- Anti-slip, high traction surface
- Accommodates wheelchairs and scooters with various wheel configurations
- Not compatible with vans that have stow away seating

# Listed by Underwriters Laboratories Inc.

NOTE: Minimum inside door opening required for this ramp is 34". Minimum requirement for floor to ceiling opening: 7' ramp-37", 8' ramp-41".

| Item Number | Length | Unfolded Size | Folded Height | Weight  | Capacity* |
|-------------|--------|---------------|---------------|---------|-----------|
| VAN727      | 7'     | 7' X 27"      | 36"           | 72 lbs. | 600 lbs.  |
| VAN827      | 8'     | 8' X 27"      | 40''          | 77 lbs. | 600 lbs.  |

- \* Maximum ramp capacity: 300 lbs. (one axle) 600 lbs. (two axles).
- \*\* Conversion kit is required if rear door opening contains a threshold.